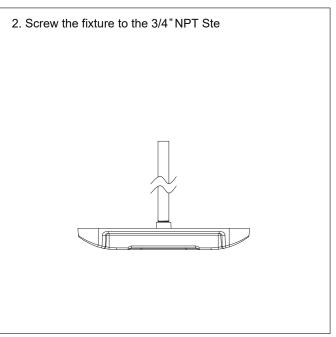

## **INSTALLATION INSTRUCTION**

### **Surface Mount Installation**

2. Drill 5 holes on the ceiling based on the diameter of supplied plastic anchor as picture, to make them match the holes on the fixture.

3. Screw the anchors to holes on ceiling respectively.