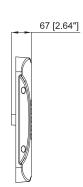

|
| Beam Angle            | 110°                              |
| Lighting Efficiency   | 130 Lm/W                          |
| Color Rendering Index | Ra>80                             |
| Working Temperature   | -40 °F ~+104 °F / -20 °C ~ +40 °C |
| Storage Temperature   | -40 °F ~+158°F / -30 °C ~ +50 °C  |
| Environment Location  | IP 65 - Wet Location              |
| Lifespean             | > 50000H                          |
| Dimming               | 0-10V                             |
| DLC ID                | PLCO4VJP1TAX                      |
| Package Info          | 18.5" X 18.5 " X 4.61"            |
| P/C Master Pack       | 1                                 |
| Weight                | 13.8 LB                           |

## **PRODUCT DIMENSION**





# **ORDERING CODE DEFINITION**

#### **EXAMPLE: HYA-GS-150W-57K Company Code Product** CCT **Power** HYA 150W 5700K GS: Gas Station Canopy

## **INSTALLATION INSTRUCTION**

### **Surface Mount Installation**



2. Drill 5 holes on the ceiling based on the diameter of supplied plastic anchor as picture, to make them match the holes on the fixture.



3. Screw the anchors to holes on ceiling respectively.





### Pole Pendant Installation