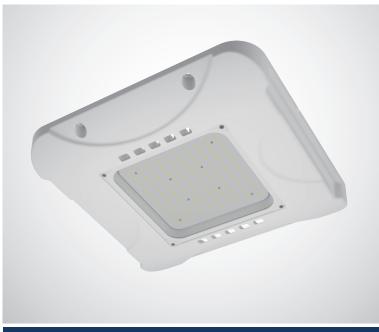

# **LED GAS STATION CANOPY**

• Uses professional optical technology to obtain 130 lumens per watt and project light down in a wide projection

**Application:** Ideal for lighting a car port, gas station, gym, garage or any other high bay lighting locations.

- Fixture is designed for better cooling with Larger Size, aluminum Heat Sink to ensure long life performance.
- Integrated driver, easy to install and operate.
- UL-classified to avoid electrical shock and fire hazard.