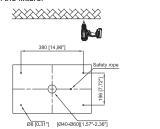

ocation  | IP 65 - Wet Location              |
| Lifespean             | > 50000H                          |
| Dimming               | 0-10V                             |
| DLC ID                | PLCO4VJP1TAX                      |
| Package Info          | 18.5" X 18.5 " X 4.61"            |
| P/C Master Pack       | 1                                 |
| Weight                | 13.8 LB                           |

## **PRODUCT DIMENSION**





# **ORDERING CODE DEFINITION**

#### **EXAMPLE: HYA-GS-150W-57K Company Code Product** CCT **Power** HYA 150W 5700K GS: Gas Station Canopy

## **INSTALLATION INSTRUCTION**

### **Surface Mount Installation**



2. Drill 5 holes on the ceiling based on the diameter of supplied plastic anchor as picture, to make them match the holes on the fixture.



3. Screw the anchors to holes on ceiling respectively.





### Pole Pendant Installation