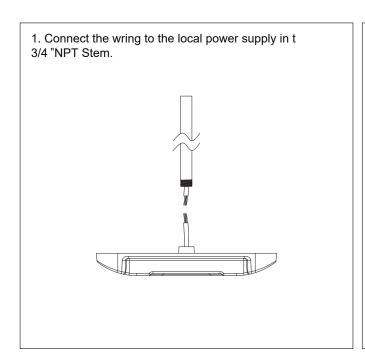

|
| Dimming               | 0-10V                             |
| DLC ID                | PLCO4VJP1TAX                      |
| Package Info          | 18.5" X 18.5 " X 4.61"            |
| P/C Master Pack       | 1                                 |
| Weight                | 13.8 LB                           |

## **PRODUCT DIMENSION**





# **ORDERING CODE DEFINITION**

#### **EXAMPLE: HYA-GS-150W-57K Company Code Product** CCT **Power** HYA 150W 5700K GS: Gas Station Canopy

## **INSTALLATION INSTRUCTION**

### **Surface Mount Installation**



2. Drill 5 holes on the ceiling based on the diameter of supplied plastic anchor as picture, to make them match the holes on the fixture.



3. Screw the anchors to holes on ceiling respectively.





### Pole Pendant Installation