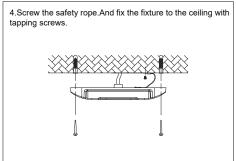

### **Surface Mount Installation**

2. Drill 5 holes on the ceiling based on the diameter of supplied plastic anchor as picture, to make them match the holes on the fixture.

3. Screw the anchors to holes on ceiling respectively.