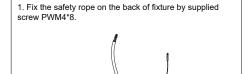

## **INSTALLATION INSTRUCTION**

### **Surface Mount Installation**

2. Drill 5 holes on the ceiling based on the diameter of supplied plastic anchor as picture, to make them match the holes on the fixture.

3. Screw the anchors to holes on ceiling respectively.