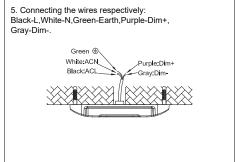

| > 50000H                          |
| Dimming               | 0-10V                             |
| DLC ID                | PLCO4VJP1TAX                      |
| Package Info          | 18.5" X 18.5 " X 4.61"            |
| P/C Master Pack       | 1                                 |
| Weight                | 13.8 LB                           |

## **PRODUCT DIMENSION**





# **ORDERING CODE DEFINITION**

#### **EXAMPLE: HYA-GS-150W-57K Company Code Product** CCT **Power** HYA 150W 5700K GS: Gas Station Canopy

## **INSTALLATION INSTRUCTION**

### **Surface Mount Installation**



2. Drill 5 holes on the ceiling based on the diameter of supplied plastic anchor as picture, to make them match the holes on the fixture.



3. Screw the anchors to holes on ceiling respectively.





### Pole Pendant Installation