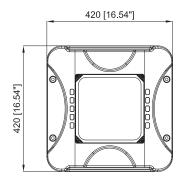

|
| Beam Angle            | 110°                              |
| Lighting Efficiency   | 130 Lm/W                          |
| Color Rendering Index | Ra>80                             |
| Working Temperature   | -40 °F ~+104 °F / -20 °C ~ +40 °C |
| Storage Temperature   | -40 °F ~+158°F / -30 °C ~ +50 °C  |
| Environment Location  | IP 65 - Wet Location              |
| Lifespean             | > 50000H                          |
| Dimming               | 0-10V                             |
| DLC ID                | PLCO4VJP1TAX                      |
| Package Info          | 18.5" X 18.5 " X 4.61"            |
| P/C Master Pack       | 1                                 |
| Weight                | 13.8 LB                           |

## **PRODUCT DIMENSION**





# **ORDERING CODE DEFINITION**

#### **EXAMPLE: HYA-GS-150W-57K Company Code Product** CCT **Power** HYA 150W 5700K GS: Gas Station Canopy

## **INSTALLATION INSTRUCTION**

### **Surface Mount Installation**



2. Drill 5 holes on the ceiling based on the diameter of supplied plastic anchor as picture, to make them match the holes on the fixture.



3. Screw the anchors to holes on ceiling respectively.





### Pole Pendant Installation